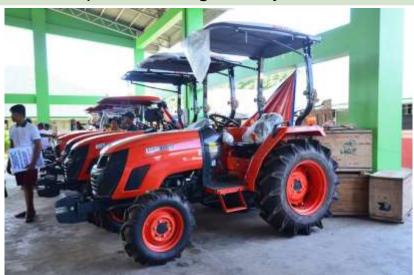

## I. Agricultural Machinery, Equipment and Facilities Sub-Program

Farm production-related machinery and equipment/facilities

- Machineries/Equipment
  - ✓ Knapsack sprayer
  - ✓ Tractors
  - ✓ Hand tractor/multi-cultivator
  - ✓ Power sprayer
  - ✓ Hauling truck
- Facilities
  - ✓ Budwood garden/greenhouse/nursery
  - ✓ Onion hanger storage
  - ✓ School garden
  - ✓ Gulayan sa paaralan
  - ✓ Gulayan sa pamahalaan